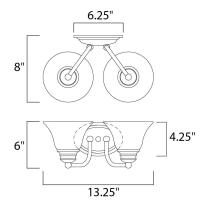

# **MEASUREMENTS**

DIMENSION : 13.25" W x 6" H x 8" Ext BACK PLATE : 6.25" W x 4.25" H x 2.21" HCO

HANGING WEIGHT : 2.4 lb

**LAMPING** 

INPUT VOLTAGE : 120V

BULB : 2 x 60W Incandescent E26 Medium , 120W Total